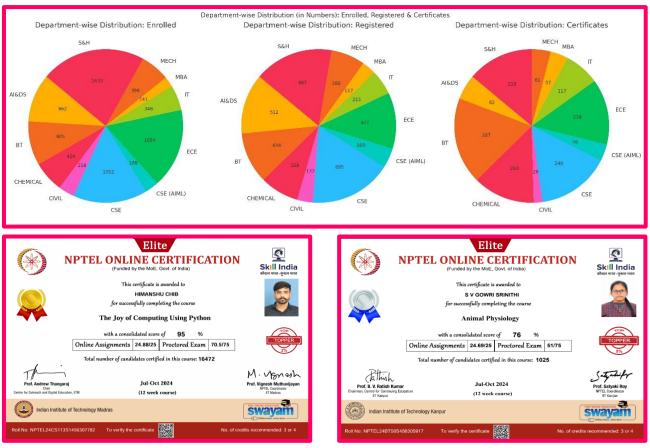

24-2025**





Approved NSS Unit (Self -Financing Unit) in 2016-17 Promoted by **Ministry of Youth and Sports**, Govt. of India as **Funded NSS Unit** from 2019 - Till Date















Our College Cadets participated in a camp which was held at Air Force Station, Tambaram during the period of 10<sup>th</sup> Dec 2024 to 20<sup>th</sup> Dec 2024

### NSS and NCC Activities in the AY 2024-2025



### **Yoga Activities**











### **Student Counselling**



Yoga & Student Counselling AY 2024 - 2025

 $\mathbf{O}$ 

#### NPTEL Achievers in the AY 2024 - 2025

NPTEL Inculcate mode of selflearning & facilitates learning the subject from the expert faculties of IITs/IISc and get certified. Students can review and assess their own progress through assignments.

Duration: 2 Hours / week





In the Academic Year 2024–2025 (Odd Semester), our students and faculty members achieved an impressive milestone with a total of 462 NPTEL certifications, including 13 Elite with Gold, 60 Elite with Silver, 177 Elite, and 212 Successfully Completed. This notable initiative significantly enhances skill development and boosts placement opportunities for students in top MNCs

### NPTEL AY 2024 - 2025

### **Central Library**







### **Medical Room – First Aid facility**





### **Banking facility**









### NCC, Student counselor and Temple







### **Common facilities**

# **PROGRAMMES OFFERED**

### B.E/B.TECH UNDER GRADUATE PROGRAMMES

B.E. Computer Science and Engineering
B.Tech. Information Technology
B.Tech. Artificial Intelligence & Data Science
B.E. Computer Science and En