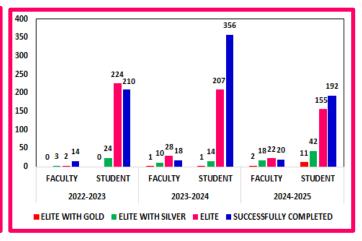

2024-2025**





Approved NSS Unit (Self -Financing Unit) in 2016-17 Promoted by **Ministry of Youth and Sports**, Govt. of India as **Funded NSS Unit** from 2019 - Till Date















Our College Cadets participated in a camp which was held at Air Force Station, Tambaram during the period of 10<sup>th</sup> Dec 2024 to 20<sup>th</sup> Dec 2024

### NSS and NCC Activities in the AY 2024-2025



### **Yoga Activities**











### **Student Counselling**



Yoga & Student Counselling AY 2024 - 2025

 $\mathbf{O}$ 

#### NPTEL Achievers in the AY 2024 - 2025

NPTEL Inculcate mode of selflearning & facilitates learning the subject from the expert faculties of IITs/IISc and get certified. Students can review and assess their own progress through assignments.

Duration: 2 Hours / week





In the Academic Year 2024–2025 (Odd Semester), our students and faculty members achieved an impressive milestone with a total of 462 NPTEL certifications, including 13 Elite with Gold, 60 Elite with Silver, 177 Elite, and 212 Successfully Completed. This notable initiative significantly enhances skill development and boosts placement opportunities for students in top MNCs

### NPTEL AY 2024 - 2025

### **Central Library**







### **Medical Room – First Aid facility**





### **Banking facility**









### NCC, Student counselor and Temple







### **Common facilities**

# **PROGRAMMES OFFERED**

### B.E/B.TECH UNDER GRADUATE PROGRAMMES

B.E. Computer Science and Engineering
B.Tech. Information Technology
B.Tech. Artificial Intelligence & Data Science
B.E. Computer Science and