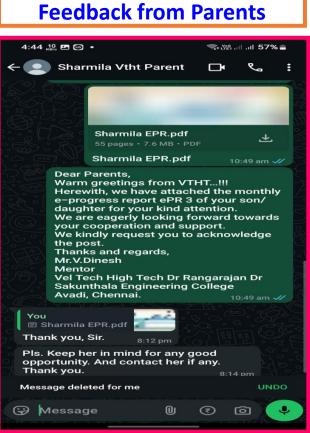

#### e-PROGRESS REPORT (ePR)

Every month one e-Progress Report (ePR) about the students performance is sent to their parents through Whatsapp as per the schedule

|                | Vel Tech H<br>Dr. Rangarajan Dr. Sakunth<br>An Autonomous<br>e - Progress I | ala Eng<br>Institu | gineering College<br>I <mark>tion</mark> |
|----------------|-----------------------------------------------------------------------------|--------------------|------------------------------------------|
| 4.0            | YEAR                                                                        | : :                | Ш                                        |
|                | SEMESTER                                                                    | :                  | VI                                       |
| - YAY          | BATCH                                                                       | :                  | 2022 - 2026                              |
| MENTOR CONNECT | ACADEMIC YEAR                                                               | :                  | 2024 – 2025 (Even Semester)              |
|                | DATE                                                                        |                    | 20.2.2025                                |
| 🤣 🎽            | INSTITUTIONAL PROFILE                                                       | :                  | Slide No: 1 – 37                         |
| SAVER CACHES   | STUDENT PROGRESS                                                            | î.                 | Slide No: 38-50                          |