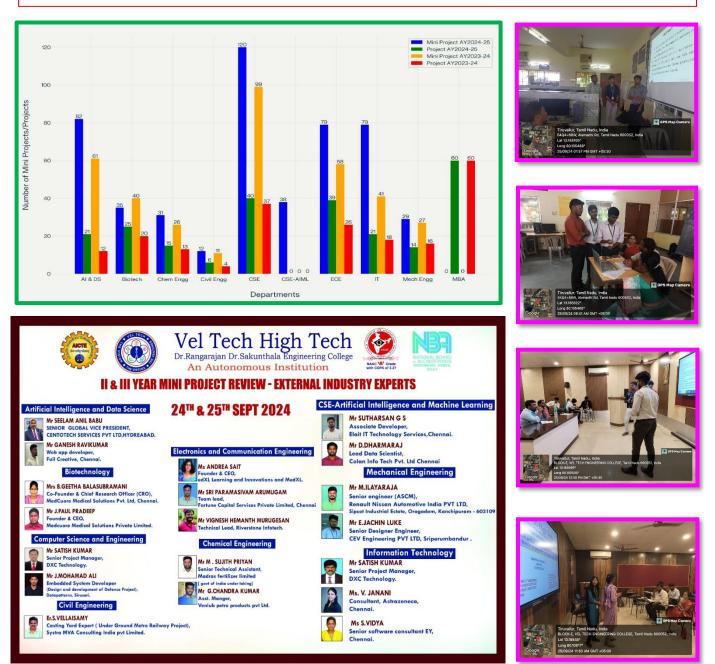

#### **Mini Projects - Industry Experts Review**

Mini-projects are offered as employability enhancement courses to improve technical and presentation skills, teamwork, planning and execution, and report writing abilities.

This practice also grants opportunity to author scientific research articles. Duration: 6 Hours / week

### **Mini Projects**