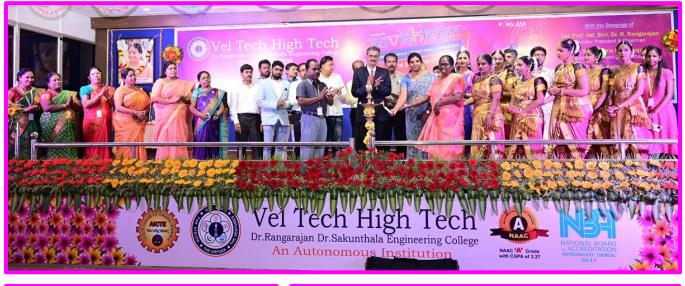

#### **ABOUT US**

Vel Tech High Tech Dr.Rangarajan Dr.Sakunthala Engineering College (An Autonomous Institution) established in the year 2002 under R.S.Trust as a minority institution by Col. Prof. Vel. Shri. Dr. R. Rangarajan, Founder President & Chairman and Dr. Sakunthala Rangarajan, Foundress President & Vice Chairman. The college is granted with Autonomous Status by UGC, affiliated to Anna University, approved by AICTE, accredited by NAAC with 'A' Grade (3.27 CGPA) and also accredited by NBA (Biotech, Chemical, ECE & IT). The institution offers **9 UG Programmes and 2 PG Programmes** in Engineering, Technology and Management with adequate infrastructure facilities and dedicated faculty fraternity. A well-formulated vision to offer high quality Engineering education and an unswerving passion to accomplish, endure and catalyze steadfast excellence in Technical education which embolden our institution to be one of the best educational institutions in the country.

#### FOUNDERS OF VEL TECH GROUP OF INSTITUTIONS

Col. Prof. Vel. Shri. Dr. R. Rangarajan B.E.(Elec), B.E.(Mech), M.S.(Auto), D.Sc Founder President & Chairman

Dr. Mrs. Sagunthala Rangarajan M.B.B.S., Foundress President & Vice Chairman