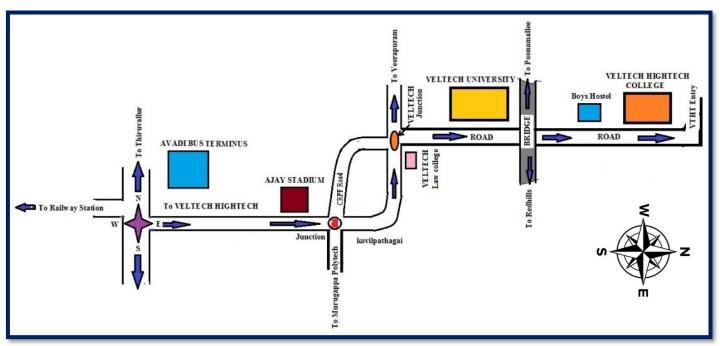

dents) in the campus Your Gateway to Careers in Top Global MNCs Achieve Dream jobs in TOP MNCs Acquire Employability Skills in our Campus **Student Industry Mentor-Connect (SIMc)** 720 hours of Placement Training (4 Years) Activities Beyond Classroom (ABC) – 17 hours per week Ranked as one among Top 10 **Record breaking** offers, possible only Engineering Colleges in Tamilnadu by HIGH-TECHIANs for providing Best placements in top MNCs.

The Indian EXPRESS

Accredited by NAAC with 'A' Grade (3.27 CGPA) 300+ Offers in 2024-25 & 200+ Recruiters NBA Accredited Programmes (BIOTECH, CHEMICAL, ECE & IT)

## **ADMISSIONS OPEN 2025-2026**

#### Achieve Dream Jobs in Top MNCs

#### Vel Tech High Tech Dr.Rangarajan Dr.Sakunthala Engineering College (Autonomous)



#### Road map – Vel Tech High Tech



#### **College transport In-charge**

Dr. S. Harikrishnaraj

9884411314, 9445049409, 2004 26840181 (Land line)

Education is not preparation for life; Education is life itself..!!

Achieve Dream Jobs in Top MNCs

| S. No | Topics                                                                     | Page Number |
|-------|----------------------------------------------------------------------------|-------------|
| 1     | Record breaking offers achieved by our students                            | 1           |
| 2     | About the Institution and Courses offered                                  | 2           |
| 3     | Employability enhancement skills through Activities Beyond Classroom (ABC) | 3           |
| 4     | Department of Training & Placement