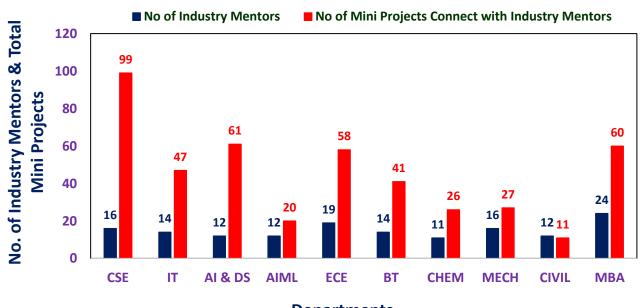

### **Vel Tech High Tech**

Dr.Rangarajan Dr.Sakunthala Engineering College An Autonomous Institution TNEA CODE 1122

Approved by AICTE, New Delhi | Affiliated to Anna University, Chennai

150 Industry Mentors connected to 450 Mini Projects (1400 Students) in the campus Your Gateway to Careers in Top Global MNCs Achieve Dream jobs in TOP MNCs Acquire Employability Skills in our Campus **Student Industry Mentor-Connect (SIMc)** 720 hours of Placement Training (4 Years) Activities Beyond Classroom (ABC) – 17 hours per week Ranked as one among Top 10 **Record breaking** offers, possible only Engineering Colleges in Tamilnadu by HIGH-TECHIANs for providing Best placements in top MNCs.