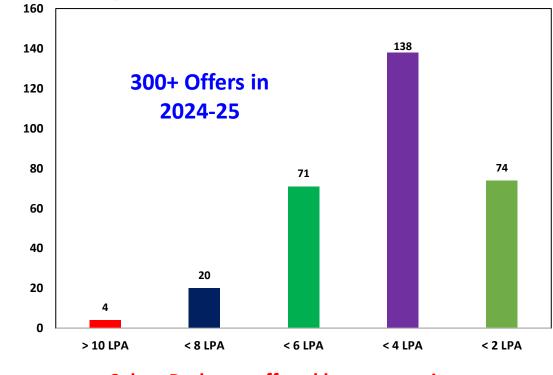

#### SE/BTech Degree with honors

- Serienced faculty with 50% doctorates
- Core i7 Computer Labs with higher configurations
- Modern Classrooms with Projectors
- □ 4K Interactive Smart Boards
- Publications in WoS & Scopus Journals
- \* Certified Green Campus
- Extensive Sports Facilities
- □ Yoga, NCC & NSS for Holistic Growth
- 🛱 300+ offers (2024–25) | 200+ Recruiters
- **Solution** AICTE Empowered Idea Lab (1.5 Crore)
- 🖋 Industry-Led SIMc & Skill Training
- More focus on Innovation & Startup

The Indian EXPRESS

Accredited by NAAC with 'A' Grade (3.27 CGPA) 300+ Offers in 2024-25 & 200+ Recruiters NBA Accredited Programmes (BIOTECH, CHEMICAL, ECE & IT)