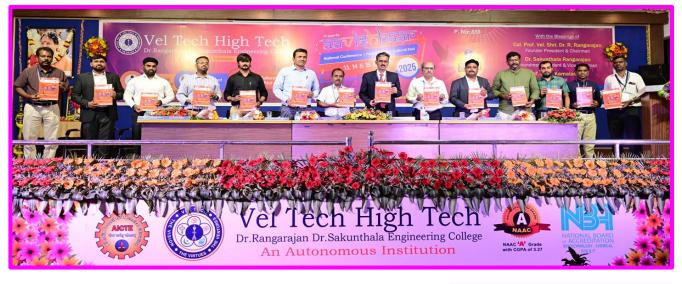

#### Achieve Dream Jobs in Top MNCs

During the ceremony, **Dr. E. Kamalanaban, Principal** distributed awards to 30 toppers from the November/December 2024 examinations. They were honoured with trophies, medals, motivational books, Parker pens, and certificates. Each awardee also received a special gift from the Chairman as a token of appreciation for their outstanding performance.

#### 5<sup>th</sup> ACADEMIC EXCELLENCE AWARDS - 2025

Achieve Dream Jobs in Top MNCs

| Cognizant                                    | Schneider<br>Blectric                                         | Capgemini                 | Z O H O                                      |
|----------------------------------------------|---------------------------------------------------------------|---------------------------|----------------------------------------------|
| accenture                                    | 🧼 Mindtree                                                    | wipro                     | Mu Sigma                                     |
| 🗾 BNP PARIBAS                                | COMCAST                                                       | Spic<br>Nourishing growth | TECHNOLOGIES                                 |
| MERIT                                        | FLOWSERVE                                                     | Tidp                      | CONSULTANCY<br>SERVICES                      |
| <b>Kalvium</b>                               | LUMEN                                                         | MAVERIC                   | RapidData                                    |
| Atos                                         | 🖁 FOXCONN°                                                    | The Next Applied          | MILEKAL                                      |
| Deloitte.                                    | vem <mark>b</mark> u                                          |                           | Agri Elife<br>BioSolutions for Soils & Crops |
| Tech<br>Mahindra                             | ∕I⋘ODis                                                       | DATA PATTERNS             | TECHNOLOGY                                   |
| <b>Scel</b>                                  |                                                               | WILEY                     | Infosys                                      |
| "∰" TURING                                   | Building AI Solutions Responsibly                             | PayTabs                   |                                              |
| HCL                                          | <b>†i.</b><br>HEXAWARE                                        | BOSCH                     | embed 🕑                                      |
| BESTEN <sup>®</sup><br>It all starts with us | Dhyan   leader in asset monitoring   and management solutions | FLATIRØNS                 | vírtusa                                      |