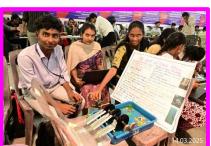

#### **Innovative Assignments (IAs)**

Early Engagement and Preparation: Innovative assignment topics are carefully crafted by faculty members and approved by multiple academic heads, ensuring they are aligned with thrust areas and recent technological advancements. These assignments are provided to students 15 days before the review date, allowing ample time for thorough preparation.

**Comprehensive Evaluation:** The review process includes a detailed assessment of the student's work based on criteria such as **write-up quality (20 marks)**, **presentation skills (10 marks)**, **and viva voce performance (10 marks)**. The innovative assignment presented by students are video recorded, uploaded in google drive, shared to students and their parents through ePR (e-Progress Report). This holistic approach ensures a well-rounded evaluation of the student's understanding and abilities.

**Significant Weightage:** Innovative assignments play a crucial role in the overall assessment, contributing **40 marks** per course in the semester. This emphasizes the importance of practical knowledge and presentation skills in the academic curriculum.

### **Innovative Assignments (IAs)**