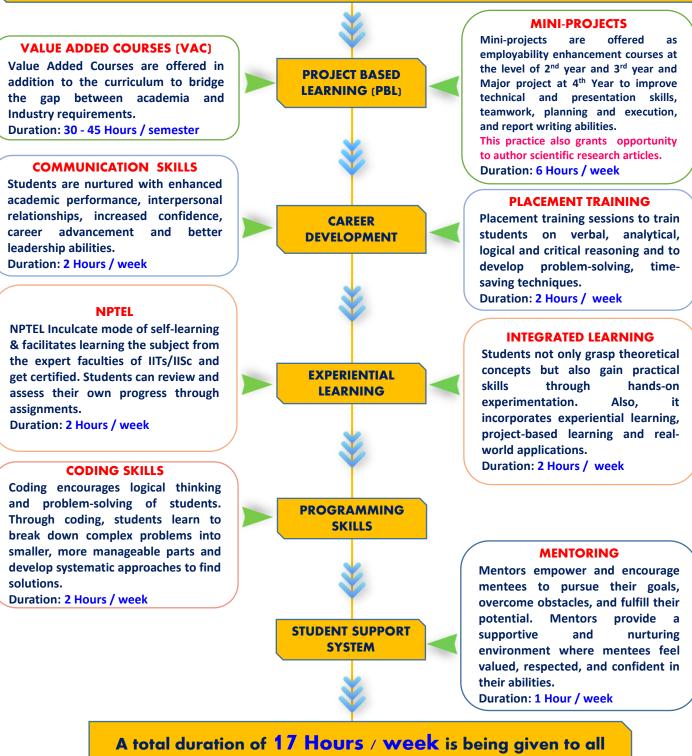

### EMPLOYABILITY ENHANCEMENT SKILLS through ACTIVITIES BEYOND CLASSROOM (ABC)

students in the Campus to make them **"INDUSTRY READY"** 

#### **Mini Projects - Industry Experts Review**

Mini-projects are offered as employability enhancement courses to improve technical and presentation skills, teamwork, planning and execution, and report writing abilities.

This practice also grants opportunity to author scientific research articles. Duration: 6 Hours / week

#### **DEPARTMENT OF TRAINING & PLACEMENT**

The Department of Training and Placement is a dedicated entity that facilitates the transition of students into the workforce through job placements and internships upon graduation or completion of their studies. The department is tasked to build and nurture relationship with companies and organizations, organize recruitment events, collaborate with various academic departments and ensure the access of necessary resources for career success. In addition to placement opportunities, specialized intensive in-house placement training programs are conducted for 720 hours (4 years) to equip students with skills and knowledge to face the competitive job market. These training sessions cover a range of topics including quantitative aptitude, logical reasoning, coding skills and fundamental communication skills which are delivered by our experienced and certified trainers.

#### **BEST PRACTICES – DEPARTMENT OF TRAINING & PLACEMENT**

- Dedicated and Certified faculty team for Training
- Enhancing Communication Skills
- > 720 Hours of Exclusive Placement Training for 4 Years
- Coding Skill training from I Year to IV Year
- Tailored Company-Specific Training
- Organizing contests to grab external employment opportunities
- Providing internships and placement assistance
- Facilitating career opportunities in reputed corporates nationally and internationally