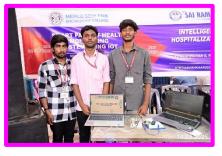

#### **Innovative Assignments (IAs)**

Early Engagement and Preparation: Innovative assignment topics are carefully crafted by faculty members and approved by multiple academic heads, ensuring they are aligned with thrust areas and recent technological advancements. These assignments are provided to students 15 days before the review date, allowing ample time for thorough preparation.

**Comprehensive Evaluation:** The review process includes a detailed assessment of the student's work based on criteria such as **write-up quality (20 marks)**, **presentation skills (10 marks)**, **and viva voce performance (10 marks)**. The innovative assignment presented by students are video recorded, uploaded in google drive, shared to students and their parents through ePR (e-Progress Report). This holistic approach ensures a well-rounded evaluation of the student's understanding and abilities.

**Significant Weightage:** Innovative assignments play a crucial role in the overall assessment, contributing **40 marks** per course in the semester. This emphasizes the importance of practical knowledge and presentation skills in the academic curriculum.

### **Innovative Assignments (IAs)**