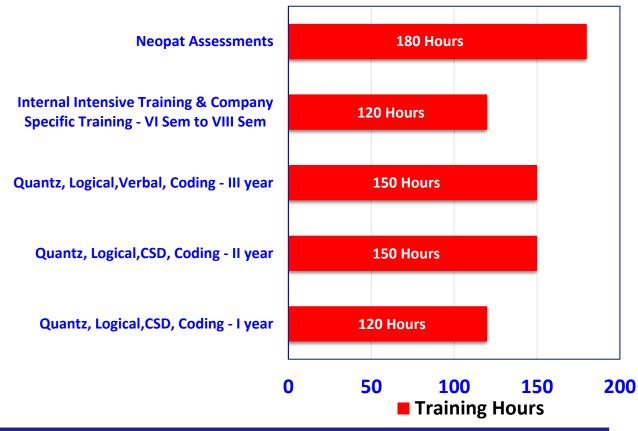

#### **OUR UNIQUE TRAINING AND PLACEMENT MODULES**

| YEAR                                   | SEMESTER                                          | TRAINING                                  | HOURS      |  |  |
|----------------------------------------|---------------------------------------------------|-------------------------------------------|------------|--|--|
|                                        | REGULAR TRAINING                                  |                                           |            |  |  |
| I                                      | 1,2                                               | QUANTZ, LOGICAL, CSD, CODING              | 120        |  |  |
| II                                     | 3,4                                               | QUANTZ, LOGICAL, CSD, CODING              | 150        |  |  |
| III                                    | III 5,6 QUANTZ, VERBAL, LOGICAL, CODING           |                                           | 150        |  |  |
| IV                                     | IV 7 COMPANY SPECIFIC TEST ON NEOPAT              |                                           | 30         |  |  |
| TOTAL                                  |                                                   |                                           |            |  |  |
| INTENSIVE TRAINING [INDUSTRY SPECIFIC] |                                                   |                                           |            |  |  |
| III &<br>IV                            | 6-8 <sup>th</sup>                                 | APTITUDE & TECHNICAL<br>NEOPAT ASSESSMENT | 120<br>150 |  |  |
| -                                      | TOTAL TRAINING HOURS FOR A STUDENT IN 4 YEARS 720 |                                           |            |  |  |