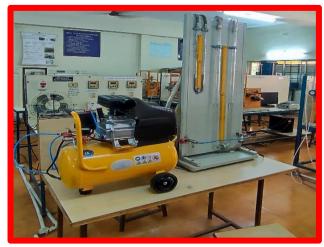

#### **Mini Projects - Industry Experts Review**

Mini-projects are offered as employability enhancement courses to improve technical and presentation skills, teamwork, planning and execution, and report writing abilities.

This practice also grants opportunity to author scientific research articles. Duration: 6 Hours / week

### **Mini Projects**