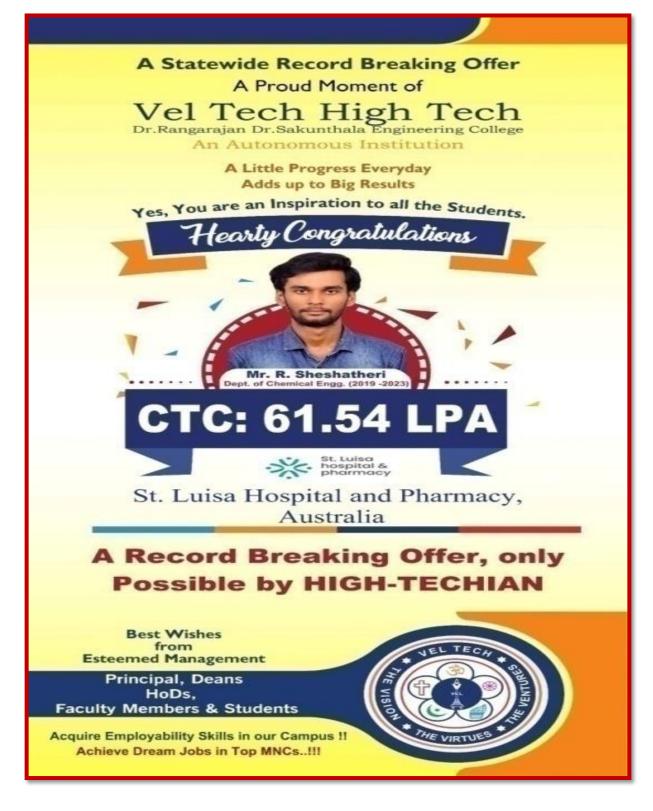

Final Year ECE Student

Ms. CHANDRA YAMUNA

(2018 - 2022)

₹ 54 Lakhs per Annum

Final Year ChemE Student

Mr. R. Sheshatheri

(2019 - 2023)

₹ 61.54 Lakhs per Annum